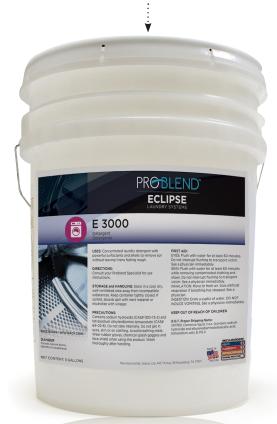

ECLIPSE - E 3000

5 GAL • 15 GAL • 30 GAL

**DETERGENT.** HE, high efficiency, laundry detergent has powerful surfactants to remove soils, while at the same time is gentle on skin. Cold and hot water formula. Dye and fragrance free.