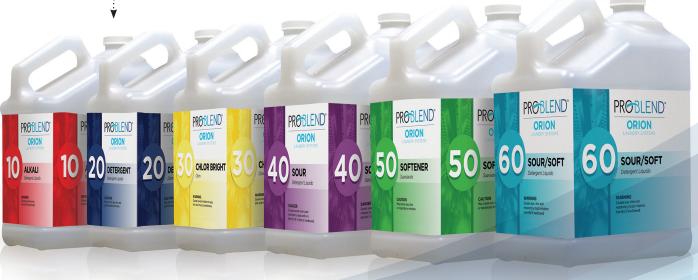

# **ORION Laundry System**

#### ORION-10 ALKALI

16900 2/1 GAL

**ALKALI.** Concentrated liquid laundry break is ideal for use where heavy grease based soils occur. Formulated for use in the suds cycle in small to medium on premise laundry systems. For use in all water conditions.

#### **ORION-24 SYNERGY**

16905 2/1 GAL

**DETERGENT.** Enzyme laundry detergent simplifies the laundering process by eliminating laundry break and sour steps. It does not require high alkalinity, can be used as a presoak and performs well in lower temperatures. Citrus fragrance.

#### **ORION-20 DETERGENT**

13775 2/1 GAL

**DETERGENT.** Concentrated laundry detergent containing anionic and nonionic surfactants and powerful dispersants to emulsify and suspend soils in liquid laundry systems. Leaves no alkaline residue in clothes.

#### **ORION-25 RHAPSODY**

30535

2/1 GAL

**DETERGENT.** HE, high efficiency, laundry detergent has powerful enzymes and surfactants plus a touch of softener to keep your linen clean and fresh. Truly a one shot product for home and commercial machines. Springtime fragrance.

#### **ORION-21 VECTOR**

30530 2/1 GAL

**DETERGENT.** HE, high efficiency, laundry detergent has powerful surfactants to clean linen, but at the same time treats fabric threads gently while removing soils. Cold and hot water formula. Clean fresh fragrance.

#### **ORION-30 CHLOR BRIGHT**

2/1 GAL

**DESTAINER.** Concentrated sodium hypochlorite solution can be used as a soil removal aid or as a destaining presoak for difficult protein stains. Safe on cotton and synthetic fabrics. Not for use on natural silk, wool or nylon fibers.

#### **ORION-22 TYPHOON**

30525

2/1 GAL

**DETERGENT.** HE, high efficiency, laundry detergent has powerful surfactants to remove soils, while at the same time is gentle on skin. Cold and hot water formula. Dye and fragrance free.

#### **ORION-31 OXY VIVID**

17150 2/1 GAL

**DESTAINER.** Peroxide bleach for safe bleaching of colored fabrics, clothes, and textiles. This extremely concentrated oxygen compound, is safe for most fabrics and dyes when used as directed. It will not cause yellowing.

#### ORION-23 ES-9000

23385 2/1 GAL

**DETERGENT.** Concentrated laundry detergent with powerful surfactants and alkalis to remove soil without leaving linens feeling rough.

#### **ORION-40 SOUR**

**16894** 2/1 GAL

**SOUR.** Concentrated acid neutralizer and anti-rust agent for use in commercial laundries. ORION-40 Sour brings clothes and linens to their proper pH for a longer life.

#### **ORION-52 SUNBURST**

**30520** 2/1 GAL

**SOFTENER.** Springtime fragrance. Concentrated ultra fabric softener with Soft Touch technology leaves linen smelling fresh.

#### **ORION-50 SOFTENER**

**27071** 2/1 GAL

#### ORION-60 SOUR/SOFT

**16898** 2/1 GAL

**SOUR/SOFTENER.** Concentrated sour and softener combination eliminates static electricity, improves handling, removes rust and reduces the pH in fabric for a natural feel, while providing a longer life and safer ironing. Citrus fragrance.