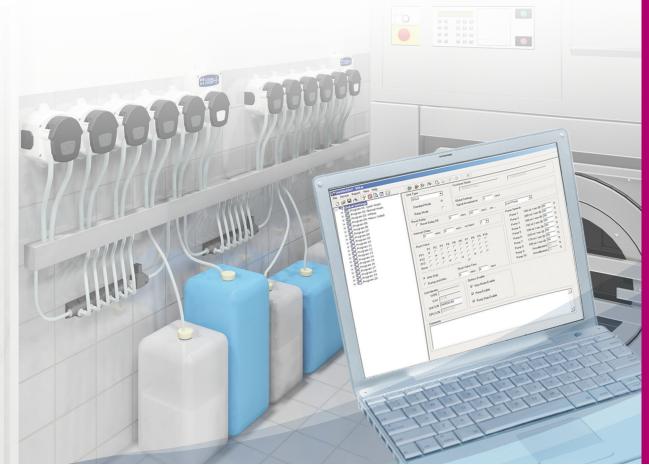

# Highly Efficient Dispensing System, Sophisticated Closed Loop System

Safe Link Closed Loop Chemical Management System for easy use of chemicals and change-out

LAUNDRY SYSTEMS

ProBlend's state-of-the-art ECLIPSE equipment has the capability to send production reports to help your laundry run at its most efficient. With the ECLIPSE Laundry System, you are able to use the latest in closed loop system technology along with highly efficient dispensing systems.

The ECLIPSE Laundry System makes dispensing easy, while at the same time it is very sophisticated and works in many applications.

#### Features & Benefits:

- Easy to use 16x4 character illuminated screen
- Accurate measurement with no wasted chemicals
- 3 manifold outputs to safely filter various chemicals
- Takes loads from 35 to Tunnel
- Fully color coded equipment with icons for training in all languages
- Flexibility with any combination from 1 to 10 pumps
- Formula select can be programmed with wash cycle names
- 1 to 20 programmed linen types to select from
- Directly download laundry operation reports to your apple or android device
- Membrane pump available