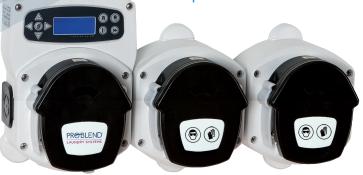

# Highly Efficient Dispensing System, Sophisticated Closed Loop System

Safe Link Closed Loop Chemical Management System for easy use of chemicals and change-out

LAUNDRY SYSTEMS

ProBlend's state-of-the-art ECLIPSE equipment has the capability to send production reports to help your laundry run at its most efficient. With the ECLIPSE Laundry System, you are able to use the latest in closed loop system technology along with highly efficient dispensing systems.

The ECLIPSE Laundry System makes dispensing easy, while at the same time it is very sophisticated and works in many applications.

#### Features & Benefits:

- Easy to use 16x4 character illuminated screen
- Accurate measurement with no wasted chemicals
- 3 manifold outputs to safely filter various chemicals
- Takes loads from 35 to Tunnel
- Fully color coded equipment with icons for training in all languages
- Flexibility with any combination from 1 to 10 pumps
- Formula select can be programmed with wash cycle names
- 1 to 20 programmed linen types to select from
- Directly download laundry operation reports to your apple or android device
- Membrane pump available