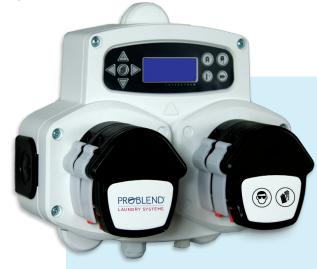

# Highly Efficient Dispensing System, Sophisticated Closed Loop System

Safe Link Closed Loop Chemical Management System for easy use of chemicals and change-out

LAUNDRY SYSTEMS

ProBlend's state-of-the-art ECLIPSE equipment has the capability to send production reports to help your laundry run at its most efficient. With the ECLIPSE Laundry System, you are able to use the latest in closed loop system technology along with highly efficient dispensing systems.

The ECLIPSE Laundry System makes dispensing easy, while at the same time it is very sophisticated and works in many applications.

#### Features & Benefits:

- Easy to use 16x4 character illuminated screen
- Accurate measurement with no wasted chemicals
- 3 manifold outputs to safely filter various chemicals
- Takes loads from 35 to Tunnel
- Fully color coded equipment with icons for training in all languages
- Flexibility with any combination from 1 to 10 pumps
- Formula select can be programmed with wash cycle names
- 1 to 20 programmed linen types to select from
- Directly download laundry operation reports to your apple or android device
- Membrane pump available