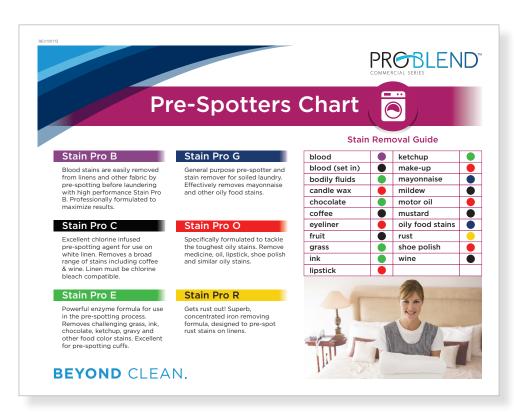

## **Pre-Spotters**

#### STAIN PRO B

#### 27185 6/1 QT

Blood stains are easily removed from linens and other fabric by prespotting before laundering with high performance Stain Pro B. Professionally formulated to maximize results.

#### STAIN PRO G

#### 15770 6/1 QT

General purpose pre-spotter and stain remover for soiled laundry. Effectively removes mayonnaise and other oily food stains

#### STAIN PRO C

#### 12690 6/1 QT

Excellent chlorine infused pre-spotting agent for use on white linen. Removes a broad range of stains including coffee, wine, fruit juice, mildew and mustard. Linen must be chlorine bleach compatible. Floral fragrance.

#### STAIN PRO O

#### 22679

Specifically formulated to tackle the toughest oily stains. With a special blend of solvents, surfactants and boosters, Stain Pro O is designed to remove medicine, oil, lipstick, shoe polish and similar oily stains. Citrus fragrance.

#### STAIN PRO E

#### 14050 6/1 QT

Powerful enzyme formula for use in the pre-spotting process. Removes challenging grass, ink, chocolate, ketchup, gravy and other food color stains. Excellent for pre-spotting cuffs. Kiwi peach fragrance.

#### STAIN PRO R

#### 27190

6/1 QT

Gets rust out! Superb, concentrated iron removing formula, designed to pre-spot rust stains on linens.